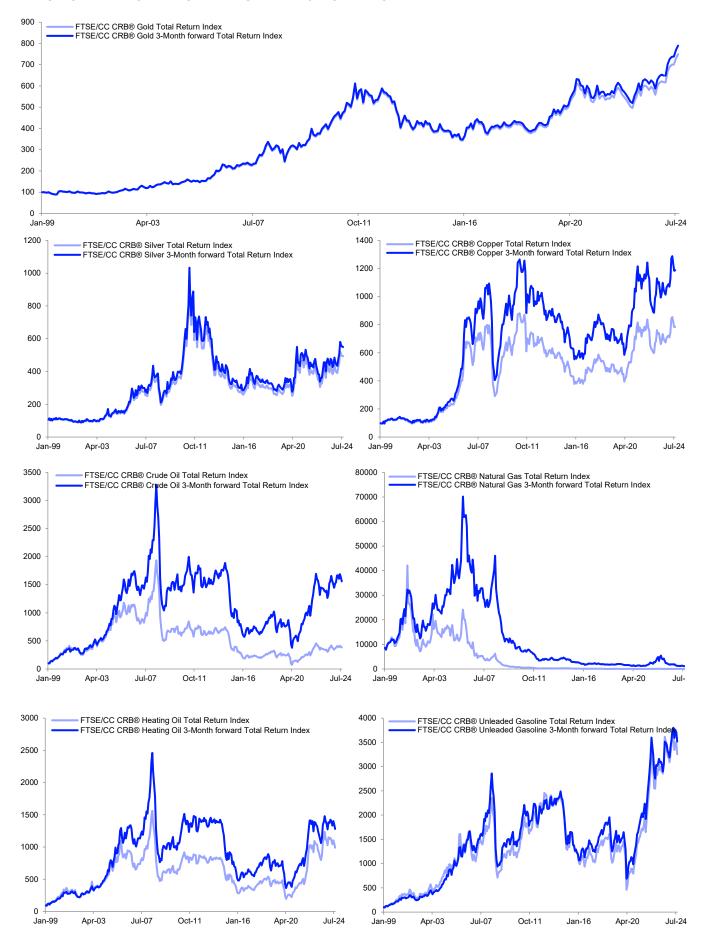

# The FTSE/CoreCommodity CRB® Single Commodity Indices are based on Exchange Traded Futures. These indices are tracking the performance of single commodities such as Gold, Silver, Copper, WTI Crude Oil, Natural Gas, Unleaded Gasoline and Heating Oil. CRB Single Commodity Index offers excess return, total return based on 3 month US Treasury Bill and total return (daily compound) based on US Fed published overnight rate version along with 3 month forward excess return and total return versions.