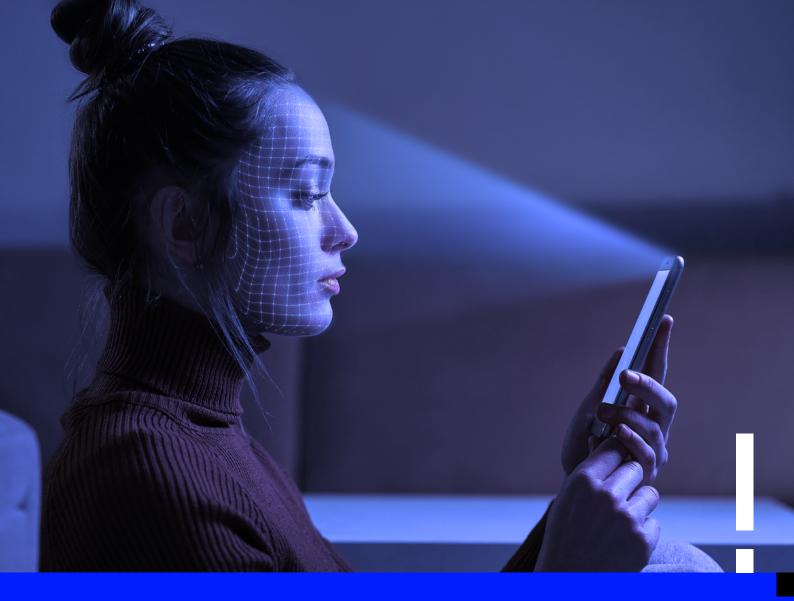

# The Digital Identity Landscape is Changing

The rise of synthetic media, such as deepfakes, is rapidly changing the digital identity landscape. Against this backdrop, verifying customer identities is more important than ever in preventing fraud and ensuring compliance. Document and Biometric Verification offers a superior solution, leveraging advanced AI and deep learning technology to automate, streamline and enhance the identity verification process.

## What Document and Biometric Verification Does

Document and Biometric Verification provides a comprehensive identity verification process, combining facial recognition, document screening and liveness detection. By capturing and analysing biometric data and government-issued documents, identities can be quickly confirmed with greater accuracy.

**Liveness Detection:** Advanced techniques are used to verify that a live person is interacting as they move through the onboarding workflow, helping prevent spoofing attacks.

**Global Coverage:** Over 16,000 identity documents from 220+ countries and 142+ languages are covered.